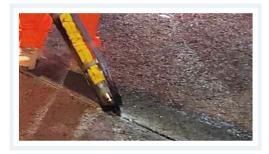

# **HOT POUR JOINT**

Cutting, widening, and sealing joints in concrete or asphalt carriageways and airfield pavements using hot bitumen products to meet specified specification.

**CALL FREE QUOTE** 

# **COLD POUR JOINT**

Cutting, widening, raking and resealing of joints using a high performance 2 part polysulfide fuel resistant, fast cure sealant with high durability and high movement accommodation. Ideal for airfield runways and taxiways EU 14188-2 compliant.