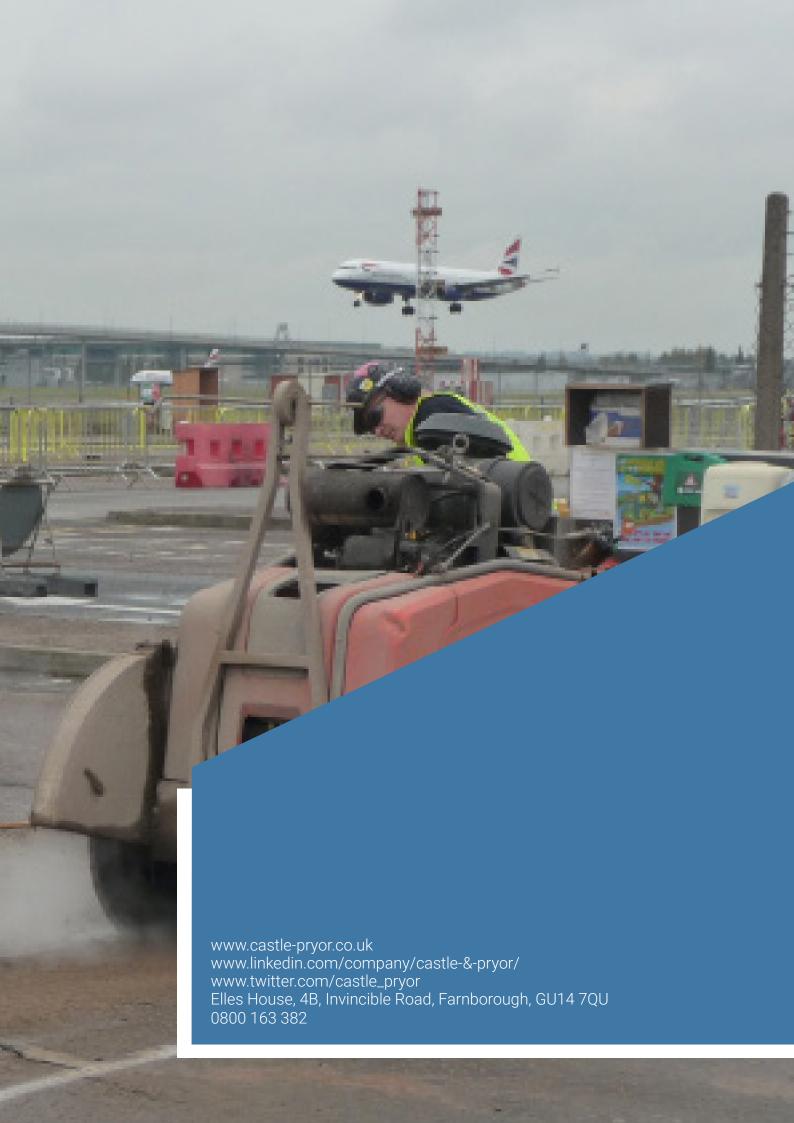

# **AGL INSTALLATION**

Our teams are trained to cut, drill, breakout and install ducts and AGL pots to CAA regulations. We can provide a rapid response to UK or International requirements, using the latest machinery and processes.