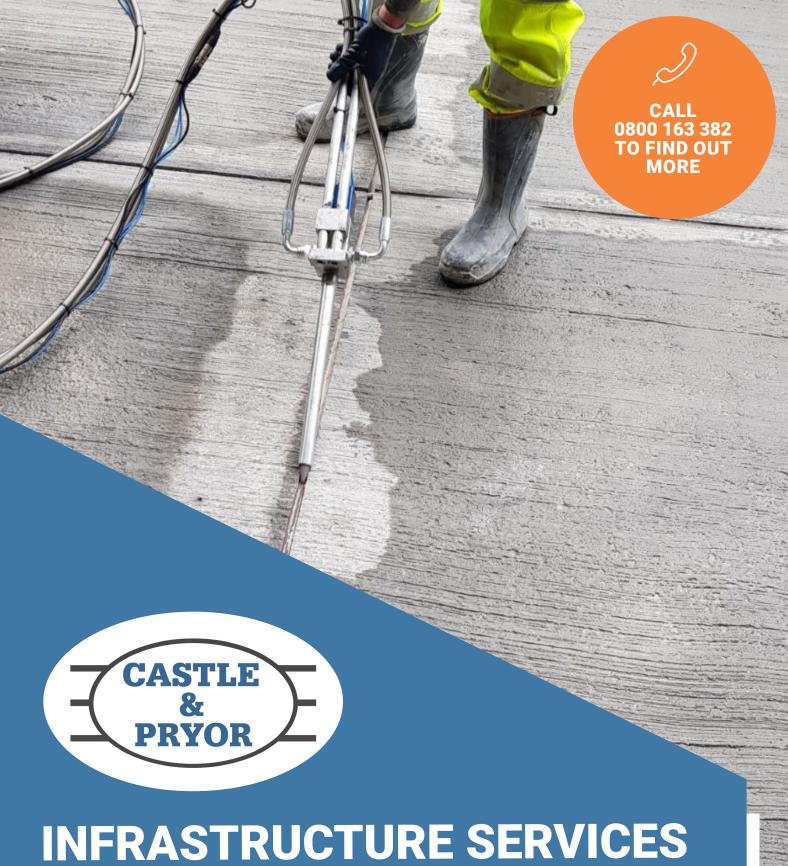

# **HOT POUR JOINT**

Cutting, widening, and sealing joints in concrete or asphalt carriageways and airfield pavements using hot bitumen products to meet specified specification.

**CALL FREE QUOTE** 

# **COLD POUR JOINT**

Cutting, widening, raking and resealing of joints using a high performance 2 part polysulfide fuel resistant, fast cure sealant with high durability and high movement accommodation. Ideal for airfield runways and taxiways EU 14188-2 compliant.