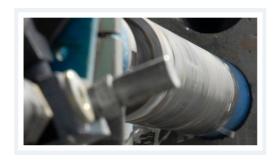

# **CONCRETE AND ASPHALT SAWING**

Self propelled diesel driven floor saws ideal for diamond saw cutting concrete or asphalt in carriageways, runways, hard standings and aprons. Mainly used for forming isolation demolition cuts or widening of existing or new joints.