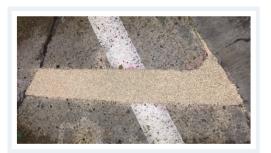

# THIN BOND REPAIRS (MAXI-CRETE)

BBA and HAPAS approved thin bond repairs to Concrete or Asphalt. Hot applied resin based material, offering a highly cost effective repair solution which avoids the need for a full depth repair.