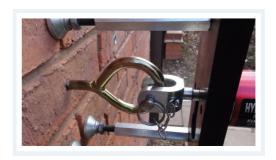

# **PULL TESTING**

We provide pull testing to fixtures and anchors which have been installed in concrete or masonry, to confirm they meet the specification required. Our latest GPS enabled devices produce detailed reports as evidence of the test results, direct to your email.