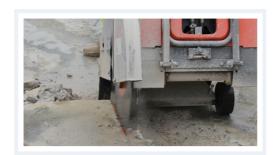

# **CONCRETE AND ASPHALT SAWING**

Self propelled diesel driven floor saws ideal for diamond saw cutting concrete or asphalt in carriageways, runways, hard standings and aprons. Mainly used for forming isolation demolition cuts or widening of existing or new joints.