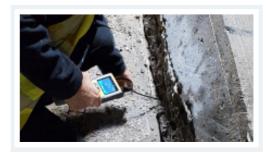

# **PULL TESTING**

We provide pull testing to fixtures and anchors which have been installed in concrete or masonry, to confirm they meet the specification required. Our latest GPS enabled devices produce detailed reports as evidence of the test results, direct to your email.