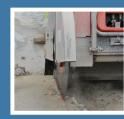

# **HOT POUR JOINT**

Cutting, widening, and sealing joints in concrete or asphalt carriageways and airfield pavements using hot bitumen products to meet specified specification.

**CALL FREE QUOTE** 

# **COLD POUR JOINT**

Cutting, widening, raking and resealing of joints using a high performance 2 part polysulfide fuel resistant, fast cure sealant with high durability and high movement accommodation. Ideal for airfield runways and taxiways EU 14188-2 compliant.