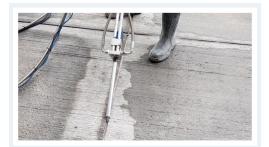

# **HOT POUR JOINT**

Cutting, widening, and sealing joints in concrete or asphalt carriageways and airfield pavements using hot bitumen products to meet specified specification.

**CALL FREE QUOTE** 

# **COLD POUR JOINT**

Cutting, widening, raking and resealing of joints using a high performance 2 part polysulfide fuel resistant, fast cure sealant with high durability and high movement accommodation. Ideal for airfield runways and taxiways EU 14188-2 compliant.