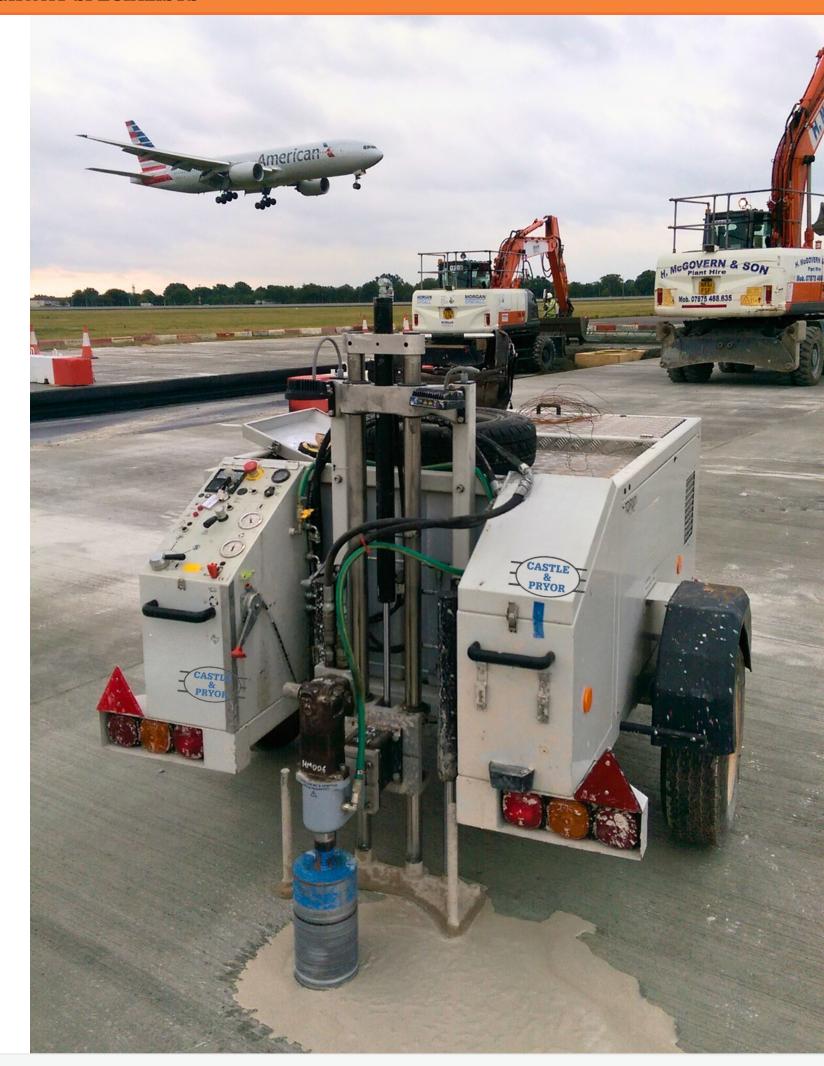

#### **AGL INSTALLATION**

Our teams are trained to cut, drill, breakout and install ducts and AGL pots to CAA regulations. We can provide a rapid response to UK or International requirements, using the latest machinery and processes.