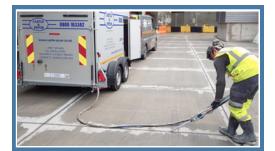

#### **VAC-EX**

A safe and efficient no-dig excavation solution, our Vac-Ex machines combine compressed air and suction to safely loosen and remove ground material. This enables the exposure of underground services without the need to use traditional excavating techniques eliminating service strikes.