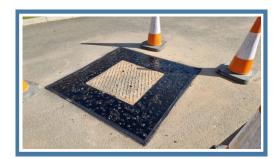

### **IRONWORK REINSTATEMENT (PACOPATCH)**

Designed to reinstate failing surfaces surrounding manholes, drainage gullies and other public utilities ironworks, it uses two state-of-the-art materials, the IKO Pacopatch Brick and the IKO Pacopatch Grout, which work hand in hand to create an impermeable system made to last.