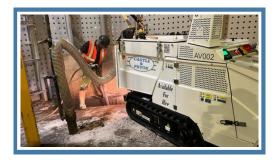

# **ROCK DRILLING**

Rock drilling is super fast, cost-effective and now safer than ever. Imagine the time and money you'd save if you could drill a 30mm diameter hole in 30 seconds - now you can. In contrast to traditional, high-vibration rock drilling methods, we can offer the cost savings of rock drilling without the risk because our equipment is operated hands-free. With a fleet of horizontal, vertical or excavator-mounted drilling rigs to choose from, we're ready to tackle any job.