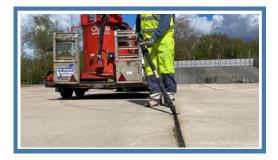

## HOT POUR JOINT SEALING

Cutting, widening, and sealing joints in concrete or asphalt carriageways and airfield pavements using hot bitumen products to meet specified specification.

**CALL FREE QUOTE** 

# **COLD POUR JOINT SEALING**

Cutting, widening, raking and resealing of joints using a high performance 2 part polysulfide fuel resistant, fast cure sealant with high durability and high movement accommodation. Ideal for airfield runways and taxiways EU 14188-2 compliant.