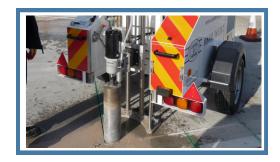

#### **AGL INSTALLATION**

Our teams are trained to cut, drill, breakout and install ducts and AGL pots to CAA regulations. We can provide a rapid response to UK or International requirements, using the latest machinery and processes.