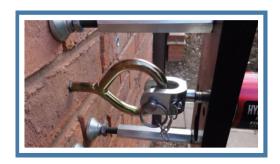

#### **PULL TESTING**

We provide pull testing to fixtures and anchors which have been installed in concrete or masonry, to confirm they meet the specification required. Test certificates are provided on the day of the test.