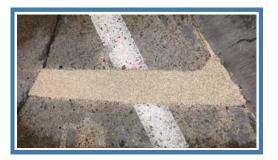

#### THIN BOND REPAIRS (MAXI-CRETE)

BBA and HAPAS approved thin bond repairs to Concrete or Asphalt. Hot applied resin based material, offering a highly cost effective repair solution which avoids the need for a full depth repair.